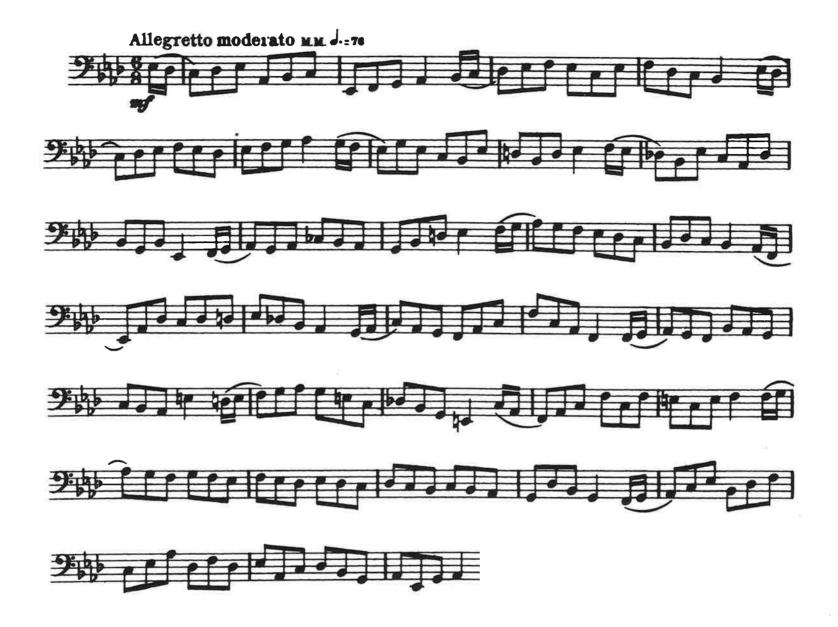

## 3. Required Excerpt

Advanced Studies for Bb Bass, by H.W. Tyrell, Boosey and Hawkes
 #8, pg. 8, A-flat major, Allegretto moderato, mm. 1-32